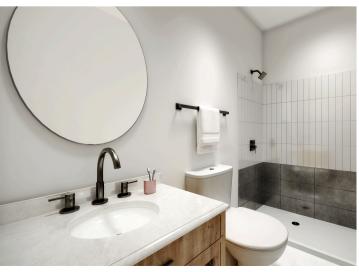

# **FEATURES • BATHROOM**

Bathroom Rendering

Two Tone Shower Tile
Upper: Finish Line White FL90 / Glossy
Lower: Daltile Enlite Clarity EL62 / Matte

Faucet
Brushed Nickel Sink Faucet
Subject to change

**Sink** American Standard Studio Under Counter Sink, Vitreous China

**Shower**Kohler Awaken
in Brushed Nickel