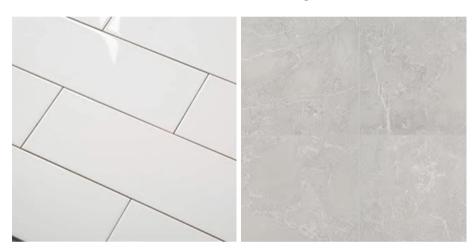

# **FEATURES • KITCHEN**

Living Room & Kitchen Rendering

**Tiled Backsplash**Daltile Mesmerist Spirit MM30
Glossy 3x12 Running Bond

Two Tone Cabinets
Upper: White Shaker
Lower: Ridgewood Natural Shaker

**Solid Surface Countertop**Daltile Carrara Pisa