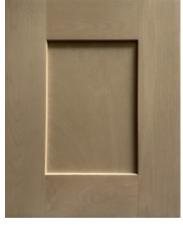

# **FEATURES • KITCHEN**

Living Room & Kitchen Rendering

**Tiled Backsplash**Daltile Mesmerist Spirit MM30
Glossy 3x12 Running Bond

Two Tone Cabinets
Upper: White Shaker
Lower: Ridgewood Natural Shaker

**Solid Surface Countertop**Daltile Carrara Pisa