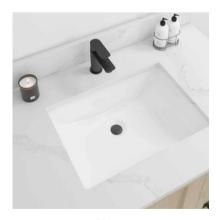

# **FEATURES • BATHROOM**

Bathroom Rendering

Two Tone Shower Tile
Upper: Finish Line White FL90 / Glossy
Lower: Daltile Enlite Clarity EL62 / Matte

Faucet
Brushed Nickel Sink Faucet
Subject to change

**Sink** American Standard Studio Under Counter Sink, Vitreous China