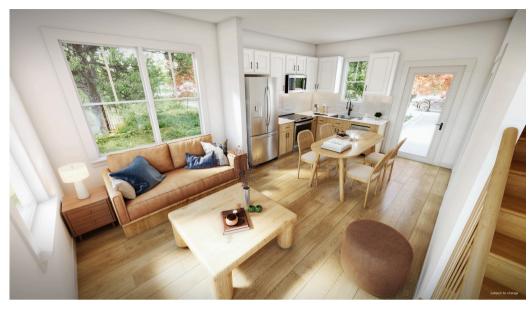

# **FEATURES • KITCHEN**

Living Room & Kitchen Rendering

**Tiled Backsplash**Daltile Mesmerist Spirit MM30
Glossy 3x12 Running Bond

Two Tone Cabinets
Upper: White Shaker
Lower: Ridgewood Natural Shaker

**Solid Surface Countertop**Daltile Carrara Pisa