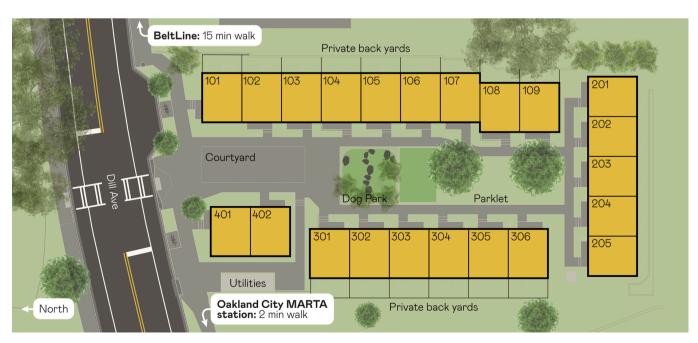

## **ADDITIONAL FEATURES**

- Private backyards (availability varies by unit)
- Mini-split heating and cooling system
- High efficiency windows
- LED lighting
- 9' ceilings

Courtyard and Dog Park Rendering