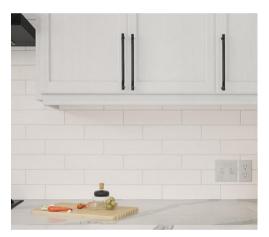

# **FEATURES • KITCHEN**

Living Room & Kitchen Rendering

**Tiled Backsplash**Daltile Mesmerist Spirit MM30
Glossy 3x12 Running Bond

Two Tone Cabinets
Upper: White Shaker
Lower: Ridgewood Natural Shaker

**Solid Surface Countertop**Daltile Carrara Pisa