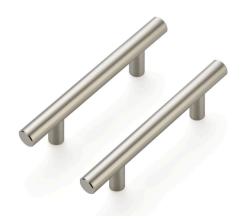

BRAND-NEW ONE-BEDROOM TOWNHOMES FOR SALE STARTING IN THE \$190s



## **EXPLORE THE NEIGHBORHOOD**



# **FEATURES • KITCHEN**



Living Room & Kitchen Rendering



**Tiled Backsplash**Daltile Mesmerist Spirit MM30
Glossy 3x12 Running Bond



Two Tone Cabinets
Upper: White Shaker
Lower: Ridgewood Natural Shaker



**Solid Surface Countertop**Daltile Carrara Pisa



Cabinet Hardware
Brushed Nickel Handles
Subject to change

## **APPLIANCES • KITCHEN**









# Stainless Appliance Package

Final specifications to be confirmed

# **FEATURES • BATHROOM**



Bathroom Rendering



Two Tone Shower Tile
Upper: Finish Line White FL90 / Glossy
Lower: Daltile Enlite Clarity EL62 / Matte



Faucet
Brushed Nickel Sink Faucet
Subject to change



**Sink** American Standard Studio Under Counter Sink, Vitreous China



**Shower**Kohler Awaken
in Brushed Nickel

## **FEATURES • UNIT-WIDE**



Floor (throughout)
Luxury Vinyl Plank (LVP)

## **ADDITIONAL FEATURES**

- Private backyards (availability varies by unit)
- Mini-split heating and cooling system
- High efficiency windows
- LED lighting
- 9' ceilings



Courtyard and Dog Park Rendering



# You've done the