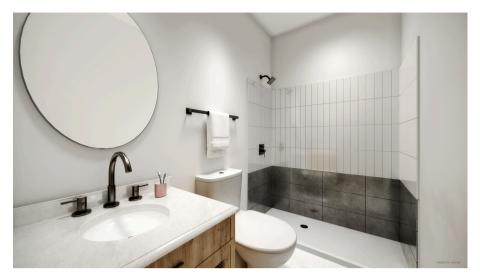

# **FEATURES • BATHROOM**

Bathroom Rendering

Two Tone Shower Tile
Upper: Finish Line White FL90 / Glossy
Lower: Daltile Enlite Clarity EL62 / Matte

Faucet
Brushed Nickel Sink Faucet
Subject to change

**Sink** American Standard Studio Under Counter Sink, Vitreous China

**Shower**Kohler Awaken
in Brushed Nickel